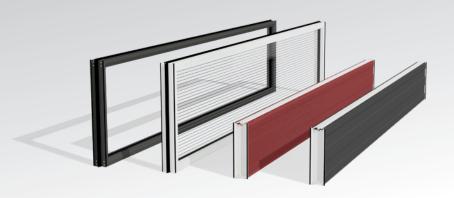

## **APPLICATION**

- ► Reflective
- ► Single sided highly absorbent
- ▶ Double sided highly absorbent
- ► Transparent

## **DESIGN**

- ► Available in all RAL-colours
- ► Stucco sheet metal
- ► Transparent elements are available in crystal clear, "SKY"-colour, translucent or coloured
- ► Integrated bird protection available

## **AL PANEL SERIES PRODUCT RAN**

| Туре              | Length       | Height                                           |
|-------------------|--------------|--------------------------------------------------|
| Aluminium panel   | 1.96 m       | 0.50 m                                           |
|                   | 2.96 m       | 0.50 m                                           |
|                   | 3.96 m       | 0.50 m                                           |
|                   | 4.96 m       | 0.50 m                                           |
|                   | 5.96 m       | 0.50 m                                           |
| Transparent panel | up to 5.96 m | max. height in accordance with static guidelines |
|                   |              |                                                  |