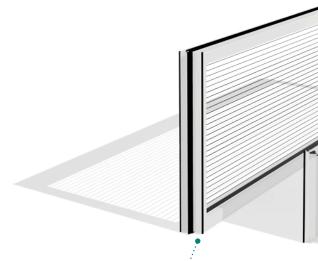

## PHONOBLOC® AL PANEL SERIES ALUMINIUM AND TRANSPARENT PANELS

Extremely light noise protection with an endless variety of colour design possibilities.

A durable noise protection system that fulfils nearly everything architects or designers could wish for. Via a combination of aluminium and transparent elements the noise protection can be seamlessly integrated into the environment, or it can be used to purposely emphasize colour features and create a loosening effect. The PHONOBLOC® AL Panel Series can be combined will all popular noise protection systems available in the market.

## **DESIGN**

- ► Available in all RAL-colours
- ► Stucco sheet metal
- ► Transparent elements are available in crystal clear, "SKY"-colour, translucent or coloured
- ► Integrated bird protection available