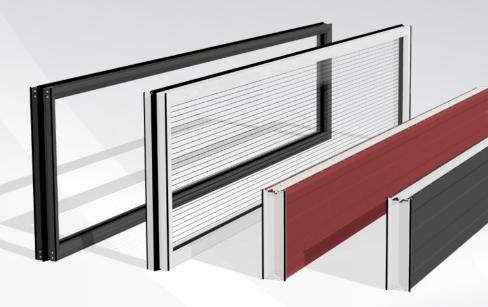

## PHONOBLOC® AL PANEL SERIES ALUMINIUM AND TRANSPARENT PANELS

Extremely light noise protection with an endless variety of colour design possibilities.

A durable noise protection system that fulfils nearly everything architects or designers could wish for. Via a combination of aluminium and transparent elements the noise protection can be seamlessly integrated into the environment, or it can be used to purposely emphasize colour features and create a loosening effect. The PHONOBLOC® AL Panel Series can be combined will all popular noise protection systems available in the market.

## **DESIGN**

- ► Available in all RAL-colours
- ► Stucco sheet metal
- ► Transparent elements are available in crystal clear, "SKY"-colour, translucent or coloured
- ► Integrated bird protection available

## **ALUMINIUM**

Absorption (EN 1793-1): up to class A3 highly absorbent

Sound insulation (EN 1793-2): Class B3

Measurements:

L: 1.96/2.96/3.96/4.96/5.96 m

H: 0.50 m

Fitting and special elements

## **TRANSPARENT**

Absorption (EN 1793-1): Class A0 reflective

Sound insulation (EN 1793-2): Class B3

Measurements: L: up to 5.96 m

H: in accordance with static guidelines, max. 2.0 m