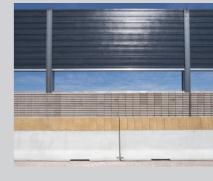

## PHONOBLOC® AL PANEL SERIES ALUMINIUM AND TRANSPARENT PANELS

Extremely light noise protection with an endless variety of colour design possibilities.

A durable noise protection system that fulfils nearly everything architects or designers could wish for. Via a combination of aluminium and transparent elements the noise protection can be seamlessly integrated into the environment, or it can be used to purposely emphasize colour features and create a loosening effect. The PHONOBLOC® AL Panel Series can be combined will all popular noise protection systems available in the market.

## **APPLICATION**

- ► Reflective
- ► Single sided highly absorbent
- ▶ Double sided highly absorbent
- ► Transparent

## **DESIGN**

- ► Available in all RAL-colours
- ► Stucco sheet metal
- ► Transparent elements are available in crystal clear, "SKY"-colour, translucent or coloured
- ► Integrated bird protection available