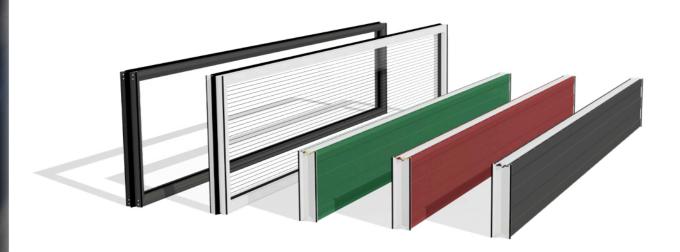

## PHONOBLOC® AL PANEL SERIES ALUMINIUM AND TRANSPARENT PANELS

Extremely light noise protection with an endless variety of colour design possibilities.

A durable noise protection system that fulfils nearly everything architects or designers could wish for. Via a combination of aluminium and transparent elements the noise protection can be seamlessly integrated into the environment, or it can be used to purposely emphasize colour features and create a loosening effect. The PHONOBLOC® AL Panel Series can be combined will all popular noise protection systems available in the market.

## **DESIGN**

- ► Available in all RAL-colours
- ► Stucco sheet metal
- ► Transparent elements are available in crystal clear, "SKY"-colour, translucent or coloured
- ► Integrated bird protection available

## **ALUMINIUM**

Absorption (EN 1793-1): up to class A3 highly absorbent

Sound insulation (EN 1793-2): Class B3

Measurements:

L: 1.96/2.96/3.96/4.96/5.96 m

H: 0.50 m

Fitting and special elements

## **TRANSPARENT**

Absorption (EN 1793-1): Class A0 reflective

Sound insulation (EN 1793-2): Class B3

Measurements: L: up to 5.96 m

H: in accordance with static guidelines, max. 2.0 m